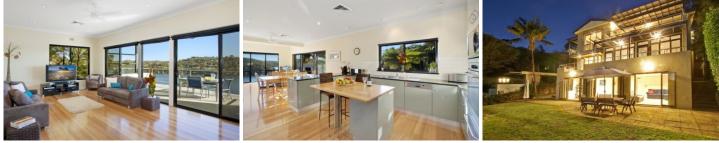

\* Views from almost every room with magnificent sunsets from two upper decks

\* Open plan kitchen with dishwasher & fridge flowing to a large separate dining

\* Full size bathroom, ensuite, powder room on top floor & additional toilet in laundry. Main & ensuite have under floor heating

- \* Timber floors in living areas
- \* Large family / rumpus room with under floor heating

\* All bedrooms have built in robes (master has walk in robe), views and flow to the middle level balcony

4 🛤 3 🚔 3 🚘