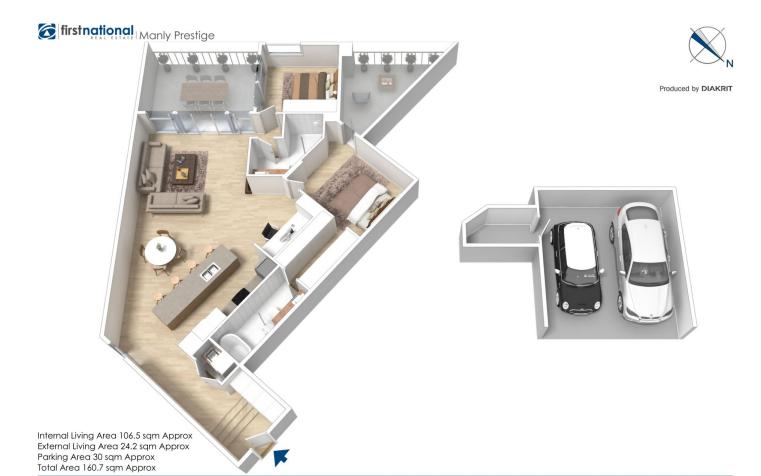

## Featuring:

- \* 106.5 sqm of Internal Space
- \* Timber floors throughout living areas
- \* Smeg Appliances (Gas Cooktop, electric oven and dishwasher)
- \* Open plan living/dining with 2.7m high ceilings
- \* Balcony off the lounge/2nd bedroom and separate balcony off the Main bedroom
- \* Large stone Island kitchen Bench (over 3m)
- \* Security video intercom entries, parking and lift access.
- \* Reverse cycle air conditioning
- \* Double security parking and storage

The floor plan is not to scale; measurements are indicative and in metres. All features included in this 3D plan are for inspiration purposes only. This is not an exact replica of the property or the position of exterior elements. Plans should not be relied on. Interested parties should make and rely on their own enquiries.