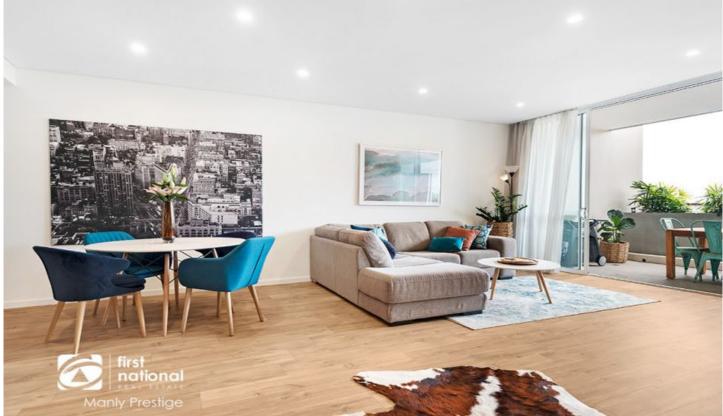

## 10/22-26 Albert Street Freshwater NSW

Located in "The Freshwater', this very unique oversized apartment is now available for lease. With spacious interiors and ample storage, this apartment has access to the epicenter of a growing and popular cosmopolitan village suburb.

## Featuring:

- \* 106.5 sqm of Internal Space
- \* Timber floors throughout living areas
- \* Smeg Appliances (Gas Cooktop, electric oven and dishwasher)
- \* Open plan living/dining with 2.7m high ceilings
- \* Balcony off the lounge/2nd bedroom and separate balcony off the Main bedroom
- \* Large stone Island kitchen Bench (over 3m)
- \* Security video intercom entries, parking and lift access.
- \* Reverse cycle air conditioning
- \* Double security parking and storage