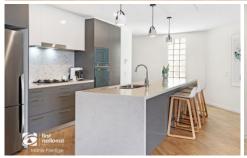

## Featuring:

- \* 106.5 sqm of Internal Space
- \* Timber floors throughout living areas
- \* Smeg Appliances (Gas Cooktop, electric oven and dishwasher)
- \* Open plan living/dining with 2.7m high ceilings
- \* Balcony off the lounge/2nd bedroom and separate balcony off the Main bedroom
- \* Large stone Island kitchen Bench (over 3m)
- \* Security video intercom entries, parking and lift access.
- \* Reverse cycle air conditioning
- \* Double security parking and storage