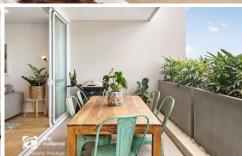

## Featuring:

- \* 106.5 sqm of Internal Space
- \* Timber floors throughout living areas
- \* Smeg Appliances (Gas Cooktop, electric oven and dishwasher)
- \* Open plan living/dining with 2.7m high ceilings
- \* Balcony off the lounge/2nd bedroom and separate balcony off the Main bedroom
- \* Large stone Island kitchen Bench (over 3m)
- \* Security video intercom entries, parking and lift access.
- \* Reverse cycle air conditioning
- \* Double security parking and storage