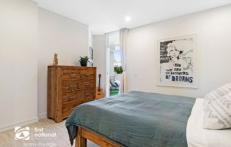

## Featuring:

- \* 106.5 sqm of Internal Space
- \* Timber floors throughout living areas
- \* Smeg Appliances (Gas Cooktop, electric oven and dishwasher)
- \* Open plan living/dining with 2.7m high ceilings
- \* Balcony off the lounge/2nd bedroom and separate balcony off the Main bedroom
- \* Large stone Island kitchen Bench (over 3m)
- \* Security video intercom entries, parking and lift access.
- \* Reverse cycle air conditioning
- \* Double security parking and storage