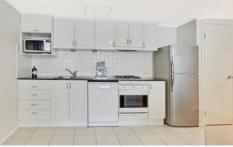

## Features Include:

- \* As new carpet
- \* Great size bedroom with walk in wardrobe,
- \* Full galley kitchen with gas cooktop & dishwasher
- \* Reverse cycle air conditioning system
- \* Full bathroom with internal laundry & dryer provided
- \* Single secure car space in basement
- \* Great size balcony