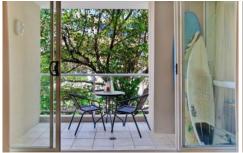

## Features Include:

- \* As new carpet
- \* Great size bedroom with walk in wardrobe,
- \* Full galley kitchen with gas cooktop & dishwasher
- \* Reverse cycle air conditioning system
- \* Full bathroom with internal laundry & dryer provided
- \* Single secure car space in basement
- \* Great size balcony