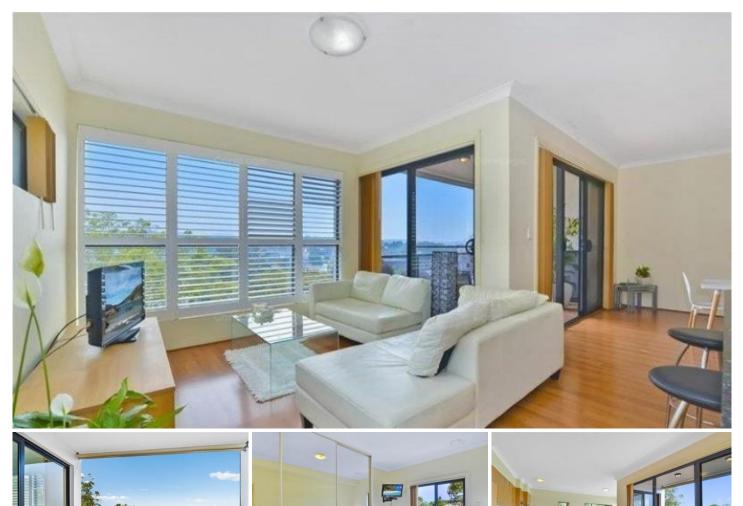

## 23/1-5 The Crescent Dee Why NSW

This well presented top floor apartment offers an abundance of natural light and a very spacious floor plan. The expansive open plan living room flows on to a tiled covered balcony complete with district views and perfect for entertaining. Pet friendly complex of 24 apartments with two under building security parking spaces and lift access

## Features include:

\* Large main bedroom with mirrored built-in robe & ensuite bathroom

\* Floor to ceiling windows and flowing out to balcony with expansive district views

\* Balconies off both bedrooms

\* Timber floorboards, plantation shutters & new carpet in bedrooms

\* Open-plan granite kitchen with breakfast bar and new stainless steel oven