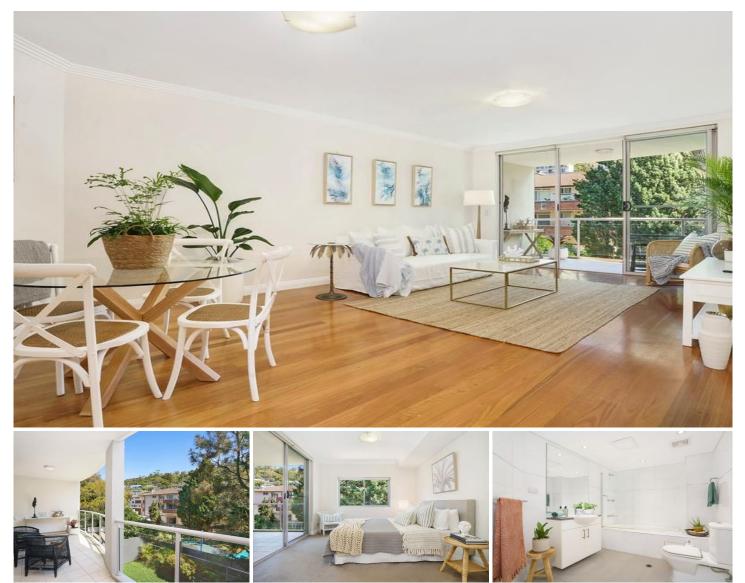

## 12/1191 Pittwater Road Collaroy NSW

This north-east facing modern apartment is filled with natural sunlight and provides the feeling of a coastal lifestyle. The functional floor plan creates an easy connection between the beautifully appointed interiors and the sun-dappled outdoor entertainment space. Sensationally positioned, the home is only moments from the iconic Collaroy Beach, oceanfront restaurants, and the B-Line bus service.

? Featuring gorgeous Collaroy Plateau and parkland views ? Peacefully and privately positioned at the rear of the building

? Located on level one of a secure building with an elevator ? Open plan layout connects freely with the expansive balcony

? Pet friendly block upon application

? Gas kitchen with breakfast bar, double sinks, and

2 🛤 2 🚔 2 🚘

View : https://www.firstnationalmanly.com.au/lease/nsw/ northern-beaches/collaroy/residential/apartment/6 729630