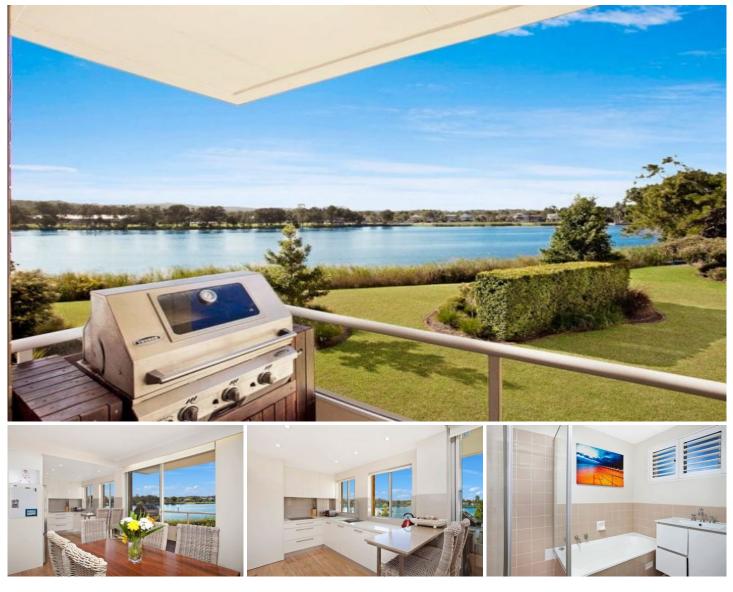

## 5/30 Malcolm Street Narrabeen NSW

In prime lakeside location this immaculate open-plan living and dining area steps out to the balcony boasting panoramic water views. This two bedroom apartment offers the perfect coastal lifestyle of relaxation, comfort and beauty. Close proximity to the beach, lakeside walks, shops, cafes and restaurants.

\* Two generously proportioned double bedrooms, master with

- \* Full Bathroom with separate bath and toilet
- \* Modern open plan kitchen with dishwasher
- \* Convenient internal laundry
- \* Large single lock up garage
- \*Washer + Dryer Included
- \* Well maintained complex with lush lawns and recreation area for barbeques and relaxing
- \* Close to B-line transport and schools