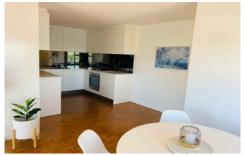

- \* Spacious living/dining room
- \* Fully renovated kitchen with stone benchtop and stainless steel appliances
- \* Tech friendly USB power points in kitchen, living room and bedroom
- \* Bedroom with built-in robe and sleek ensuite bathroom
- \* Well presented, crisp white walls, peaceful private ambience
- \* Balcony soaking up 180 degree harbour and district views
- \* Close to ferry, rail and bus offering easy access to the