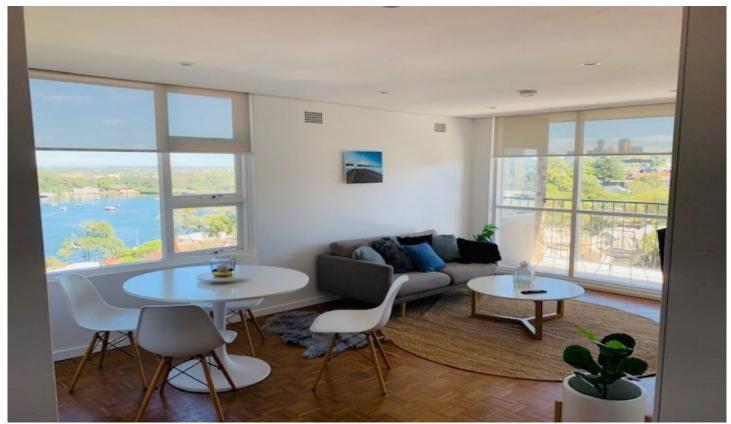

## 96/2-4 East Crescent Street McMahons Point NSW

Basking in a sunny north aspect and gazing out over Lavender Bay and Berrys Bay, this executive apartment is a superb city residence. Set in a prestigious street, it's footsteps to McMahons Point village cafes and shops, ferry wharf, North Sydney station and some of the best Harbour Bridge and Opera House views in Sydney.

- \* Spacious living/dining room
- \* Fully renovated kitchen with stone benchtop and stainless steel appliances
- \* Tech friendly USB power points in kitchen, living room and bedroom
- \* Bedroom with built-in robe and sleek ensuite bathroom
- \* Well presented, crisp white walls, peaceful private ambience
- \* Balcony soaking up 180 degree harbour and district views
- \* Close to ferry, rail and bus offering easy access to the