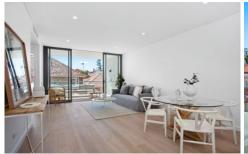

## 206/2 West Promenade Manly NSW

This pet-friendly luxury apartment is situated steps away from Manly's restaurants and cafes, the Wharf and various beaches. Remarkably finished with marble benchtops and integrated top quality Miele appliances. Featuring an uplifting blend of light, space and a north-facing outdoor entertaining terrace.

- Located in prime location, moments away from Manly Wharf
- Kitchen finished with marble benchtops, breakfast bar, integrated Miele appliances
- Spacious and light living flows effortlessly to the outdoor terrace
- Ducted reverse cycle air conditioning and heating throughout
- Study nook perfect for home office
- The main bedroom has a private Ensuite, large built-in