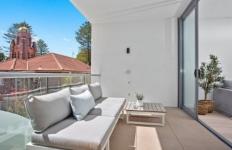

## 206/2 West Promenade Manly NSW

This pet-friendly luxury apartment is situated steps away from Manly's restaurants and cafes, the Wharf and various beaches. Remarkably finished with marble benchtops and integrated top quality Miele appliances. Featuring an uplifting blend of light, space and a north-facing outdoor entertaining terrace.

- Located in prime location, moments away from Manly Wharf
- Kitchen finished with marble benchtops, breakfast bar, integrated Miele appliances
- Spacious and light living flows effortlessly to the outdoor terrace
- Ducted reverse cycle air conditioning and heating throughout
- Study nook perfect for home office
- The main bedroom has a private Ensuite, large built-in