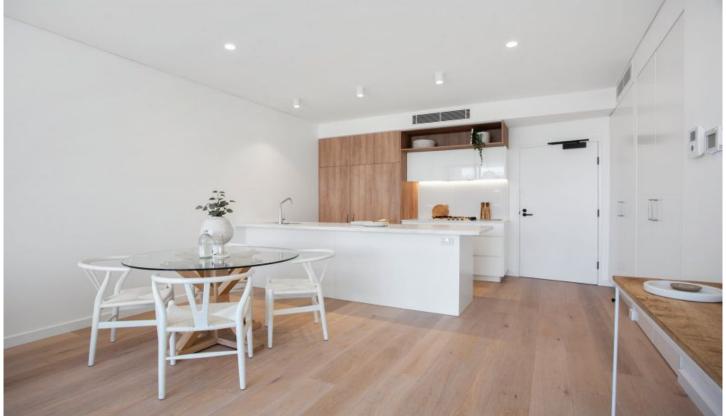

## 206/2 West Promenade Manly NSW

This pet-friendly luxury apartment is situated steps away from Manly's restaurants and cafes, the Wharf and various beaches. Remarkably finished with marble benchtops and integrated top quality Miele appliances. Featuring an uplifting blend of light, space and a north-facing outdoor entertaining terrace.

- Located in prime location, moments away from Manly Wharf
- Kitchen finished with marble benchtops, breakfast bar, integrated Miele appliances
- Spacious and light living flows effortlessly to the outdoor terrace
- Ducted reverse cycle air conditioning and heating throughout
- Study nook perfect for home office
- The main bedroom has a private Ensuite, large built-in