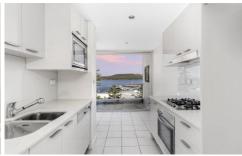

## Features Include:

- Modern eat in kitchen with Miele appliances and gas cooktop
- As new carpet
- 3 bedrooms, all with built in wardrobes and white plantation shutters
- 2 bathrooms with a full ensuite flowing from the master bedroom
- Air Conditioning system throughout
- Internal laundry facilities with dryer supplied
- Secure Tandem parking for 2 cars
- Additional Storage Cage