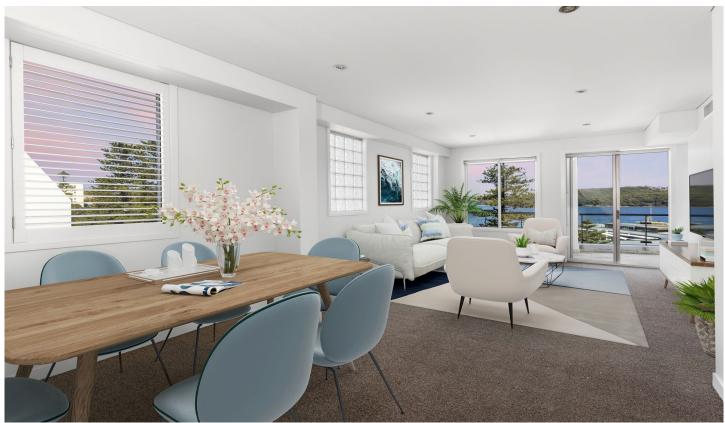

## 11/41-42 East Esplanade Manly NSW

Stylish & sophisticated 3 bedroom apartment located directly opposite the harbour foreshore and seconds to Manly Wharf, The Corso & Manly Beach.

## Features Include:

- Modern eat in kitchen with Miele appliances and gas cooktop
- As new carpet
- 3 bedrooms, all with built in wardrobes and white plantation shutters
- 2 bathrooms with a full ensuite flowing from the master bedroom
- Air Conditioning system throughout
- Internal laundry facilities with dryer supplied
- Secure Tandem parking for 2 cars
- Additional Storage Cage