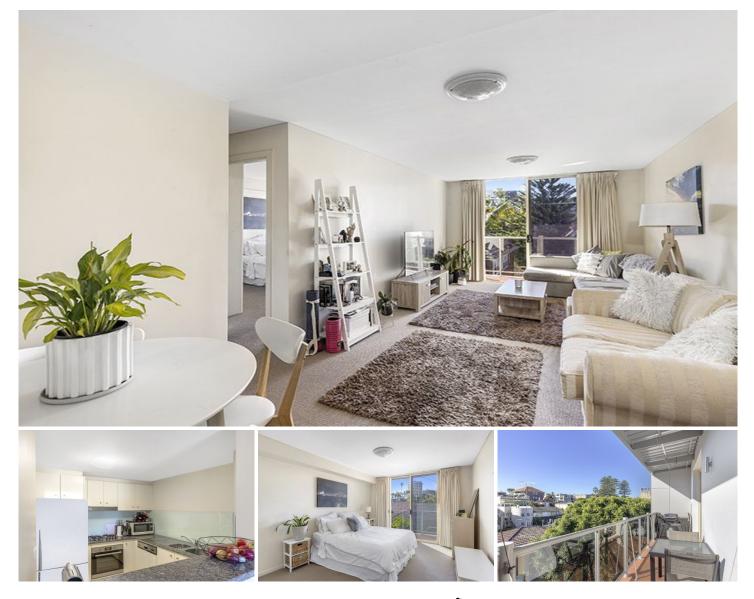

## 403/95 West Esplanade Manly NSW

Located at the rear of the block enjoying a due North aspect this spacious one bedroom unit tick all the boxes.

\* Modern throughout with large lounge / dining area that flows to a full length balcony.

\* Large bedroom with ample cupboard space that also enjoys balcony access and all day sun.

\* Modern kitchen with dishwasher, gas cooktop & breakfast bar

\* Full bathroom with bath

- \* Separate internal laundry with dryer
- \* Security parking + ample visitor parking
- \* Security building with lift access from the parking area

All this right opposite Manly Wharf, moments to the Corso, eateries and transport. AVAILABLE 8th JUNE

View : https://www.firstnationalmanly.com.au/lease/nsw/ northern-beaches/manly/residential/apartment/70 06216