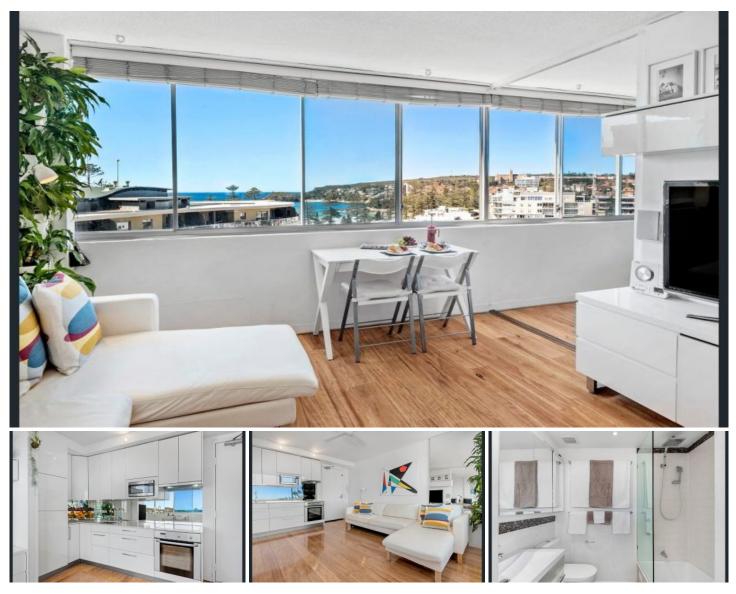

## 723/22 Central Avenue Manly NSW

Ultra-chic pad with ocean views in the village

From its soaring seventh floor vantage point in the resort-like Manly National building, this exceptionally bright and modern apartment reveals dazzling views over Manly Village to the ocean and Shelly Beach. Cosmopolitan eateries and the buzz of the Corso are literally metres from your doorstep, and world-famous Manly Beach and Manly Wharf are only a few minutes stroll away.

- Facilities include a sunny rooftop terrace with pool and barbecue cabana

- Bright open living and dining space, with timber flooring

- Sleek open plan stone kitchen, ceramic cooktop and integrated fridge/freezer

- Spacious bedroom overlooking ocean views, with a walk-in wardrobe

View : https://www.firstnationalmanly.com.au/lease/nsw/ northern-beaches/manly/residential/apartment/70 16219

Giulia Ferguson 9966 5577