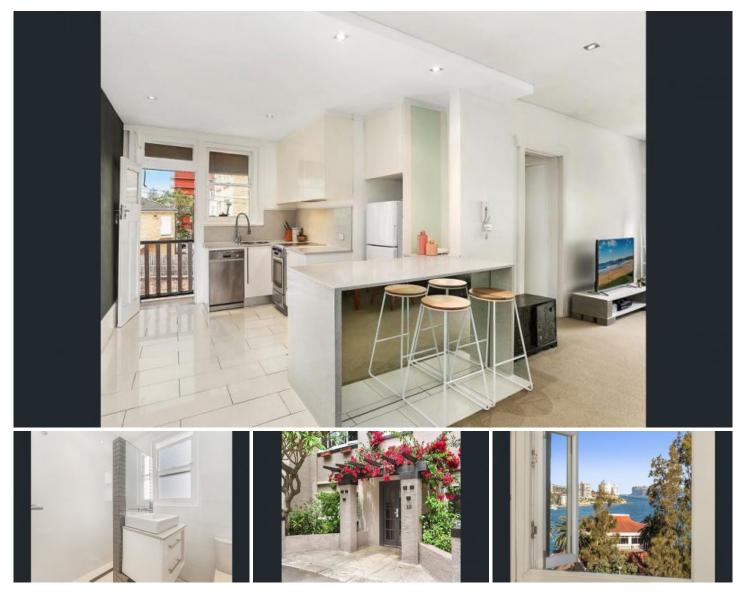

## 6/15 Upper Gilbert Street Manly NSW

Poised to capture idyllic harbour views, this light filled one bedroom + study (or second bedroom) apartment is lifted by a selection of contemporary updates to create a lifestyle of effortless simplicity. It's just a stroll to Manly Wharf for city access, harbour beaches, cafes and restaurants.

- Well designed layout to maximises space, light and airflow

- Shared yard with harbour views

- Chic stone kitchen with stainless appliances, dishwasher & breakfast bar

- Harbour view bedroom with built-in wardrobes

- Fully tiled contemporary bathroom with double shower

- Peaceful boutique complex of 8 with intercom security system

- Residential parking permit available upon council application

- Storage room

View : https://www.firstnationalmanly.com.au/lease/nsw/ northern-beaches/manly/residential/apartment/70 32978