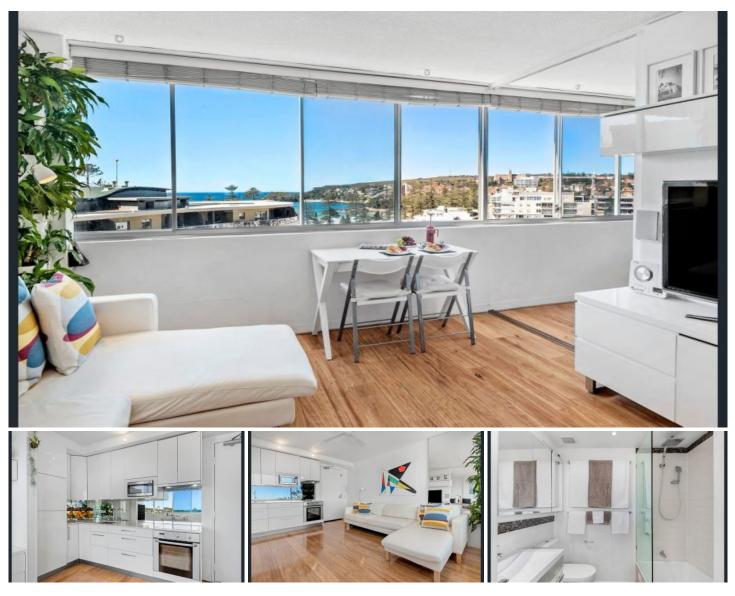

## Ultra-chic pad with ocean views in the village

From its soaring seventh floor vantage point in the resort-like Manly National building, this exceptionally bright and modern apartment reveals dazzling views over Manly Village to the ocean and Shelly Beach. Cosmopolitan eateries and the buzz of the Corso are literally metres from your doorstep, and world-famous Manly Beach and Manly Wharf are only a few minutes stroll away.

- Facilities include a sunny rooftop terrace with pool and barbecue cabana

- Bright open living and dining space, with timber flooring
- Sleek open plan stone kitchen, ceramic cooktop and

View : https://www.firstnationalmanly.com.au/lease/nsw/ northern-beaches/manly/residential/apartment/70 47449