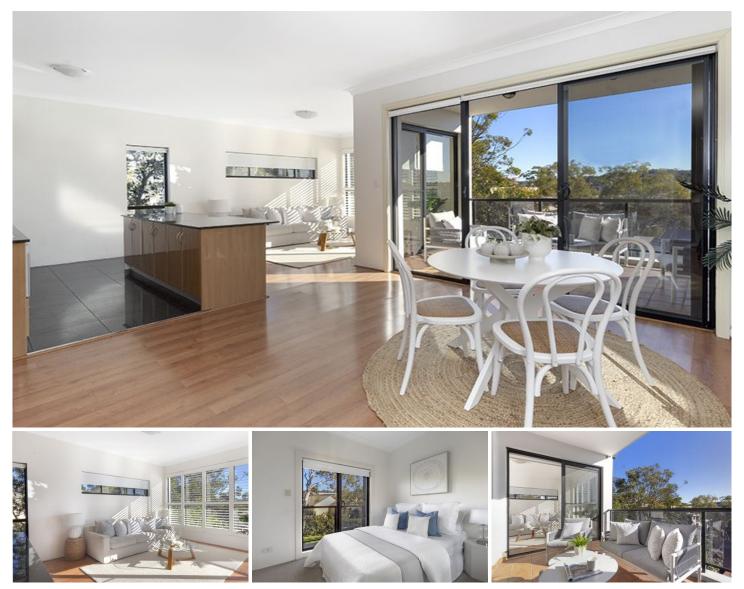

## 23/1-5 The Crescent Dee Why NSW

This well presented top floor apartment offers an abundance of natural light and a very spacious floor plan. The expansive open plan living room flows on to a tiled covered balcony complete with district views and perfect for entertaining. Pet friendly complex of 24 apartments with two under building security parking spaces and lift access

## Features include:

\* Large main bedroom with mirrored built-in robe & ensuite bathroom

\* Floor to ceiling windows and flowing out to balcony with expansive district views

\* Balconies off both bedrooms

\* Timber floorboards, plantation shutters & new carpet in bedrooms

\* Open-plan granite kitchen with breakfast bar and new stainless steel oven