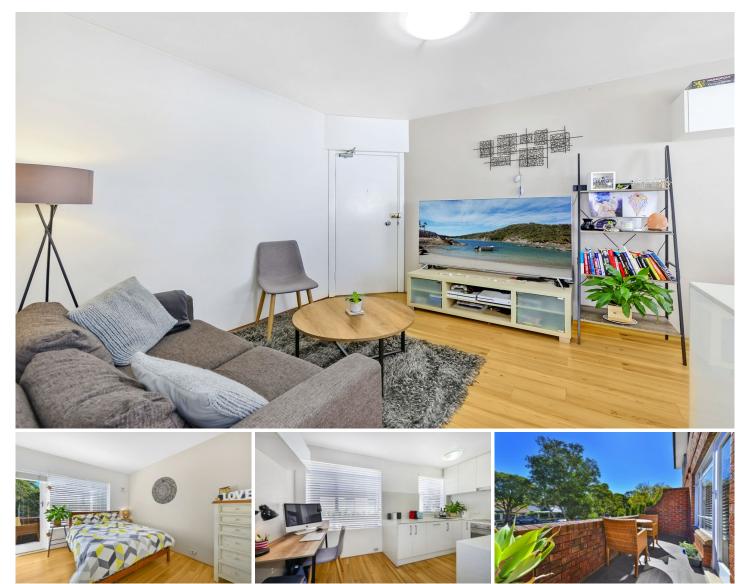

## 2/47 Shadforth Street Mosman NSW

Located in a small block on a quiet tree-lined street close to the Avenue Road cafe precinct, this renovated 1 bedrooom apartment offers sleek bright interiors, a large north-west facing balcony and a secure garage.

Features include open plan living areas with chic CaesarStone kitchen featuring stainless steel Omega & Smeg appliances. Stunning bathroom with unique stone flooring, frameless glass shower recess and designer showerhead

Floating timber floors, a large balcony, modern white colour scheme, high quality appliances and clever storage solutions throughout make this a must see. Concealed washer/dryer and fully integrated dishwasher in kitchen. Whisper-quiet location close to Mosman Village, city bus and ferries.