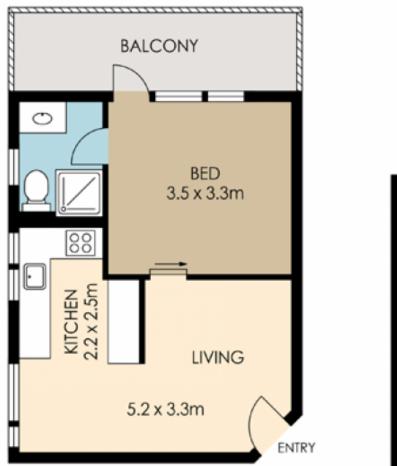

bedrooom apartment offers sleek bright interiors, a large north-west facing balcony and a secure garage.

Features include open plan living areas with chic CaesarStone kitchen featuring stainless steel Omega & Smeg appliances. Stunning bathroom with unique stone flooring, frameless glass shower recess and designer showerhead

Floating timber floors, a large balcony, modern white colour scheme, high quality appliances and clever storage solutions throughout make this a must see. Concealed washer/dryer and fully integrated dishwasher in kitchen. Whisper-quiet location close to Mosman Village, city bus and ferries.



View : https://www.firstnationalmanly.com.au/lease/nsw/ north-shore-lower/mosman/residential/apartment/ 7161534



Giulia Ferguson 9966 5577

## 2/47 Shadforth Street, Mosman







The information above is provided in good faith and has been provide to us from a variety of sources. We have not verified whether the information is accurate and do not have any belief one way or other in its accuracy. We do not accept any responsibility to any person for its accuracy and do no more than pass it on. All interested parties should rely on their own inquiries in order to determine whether or not this information is in fact accurate.

Floor Plan by www.squaremeter.com.au