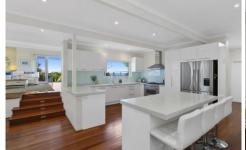

The modern open plan kitchen features stone benchtops, gourmet breakfast bar, a gas cooktop that would excite any chef along with an integrated dishwasher. There are also bi-fold windows that open to a top entertainers' deck for easy access.