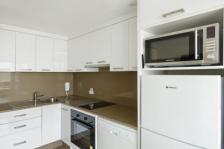

- Facilities include a sunny rooftop terrace with pool and barbecue cabana
- Bright open living and dining space
- Sleek open plan stone kitchen, ceramic cooktop and fridge/freezer
- Spacious bedroom with built in wardrobe
- Stylish white tiled bathroom with grey tiled flooring and