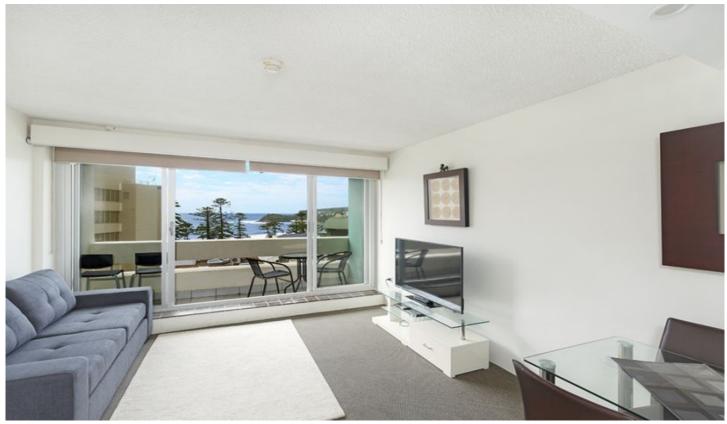

## 711/22 Central Avenue Manly NSW

Chic pad with ocean views

From its soaring seventh floor vantage point in the resort-like Manly National building, this exceptionally bright and modern apartment reveals dazzling views over Manly Beach and Shelly Beach. Cosmopolitan eateries and the buzz of the Corso are literally metres from your doorstep, and world-famous Manly Beach and Manly Wharf are only a few minutes stroll away.

- Facilities include a sunny rooftop terrace with pool and barbecue cabana
- Bright open living and dining space
- Sleek open plan stone kitchen, ceramic cooktop and fridge/freezer
- Spacious bedroom with built in wardrobe
- Stylish white tiled bathroom with grey tiled flooring and