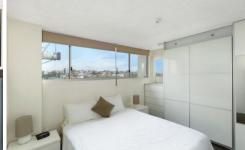

- Facilities include a sunny rooftop terrace with pool and barbecue cabana
- Bright open living and dining space
- Sleek open plan stone kitchen, ceramic cooktop and fridge/freezer
- Spacious bedroom with built in wardrobe
- Stylish white tiled bathroom with grey tiled flooring and