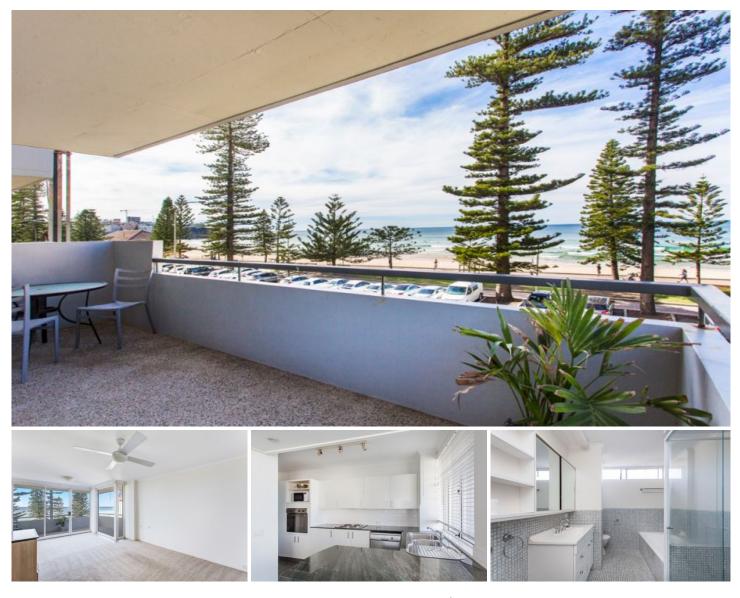

## 4/88 North Steyne Manly NSW

Located at the front of the block capturing uninterrupted views of Manly Beach and beyond to Shelly Beach this light & bright 2 bedroom unit is a must see. Featuring:

- \* Modern open plan kitchen with stone bench tops, dishwasher and stainless steel appliances.
- \* Full bathroom with bath
- \* Built in robes in both rooms
- \* Internal laundry
- \* Good size balcony
- \* Prized secure parking space

All this in security building with rear lane access, minutes to the Corso and Wharf.

View : https://www.firstnationalmanly.com.au/lease/nsw/ northern-beaches/manly/residential/apartment/72 31337

Giulia Ferguson 9966 5577