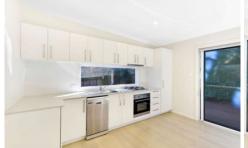

## 430a Pittwater Road North Manly NSW

Well appointed fully renovated two bedroom mini home nestled amongst trees at the rear of the block.. Features include:

- \* High vaulted ceilings throughout
- \* Gourmet kitchen with stone bench tops and quality appliances including gas cook top, dishwasher & fridge
- \* Floating timber floors and carpeted bedrooms
- \* Large rear North facing entertaining deck overlooking private garden
- \* On street parking
- \* Garden shed great for storage
- \* Short walk to Warringah Mall, City Transport and across the Road from large open playing fields.