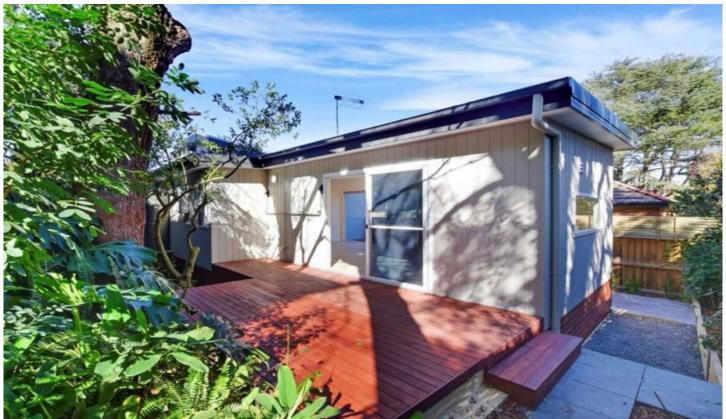

## 430a Pittwater Road North Manly NSW

Well appointed fully renovated two bedroom mini home nestled amongst trees at the rear of the block.. Features include:

- \* High vaulted ceilings throughout
- \* Gourmet kitchen with stone bench tops and quality appliances including gas cook top, dishwasher & fridge
- \* Floating timber floors and carpeted bedrooms
- \* Large rear North facing entertaining deck overlooking private garden
- \* On street parking
- \* Garden shed great for storage
- \* Short walk to Warringah Mall, City Transport and across the Road from large open playing fields.