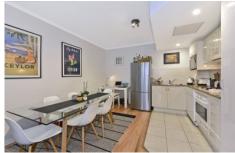

- Features include:
- \* Open plan modern kitchen with dishwasher
- \* Floating floors in main areas
- \* Sunny private balcony
- \* Spacious bedroom with study area & built in robes,
- \* Reverse cycle air conditioning and an internal laundry with washer & dryer