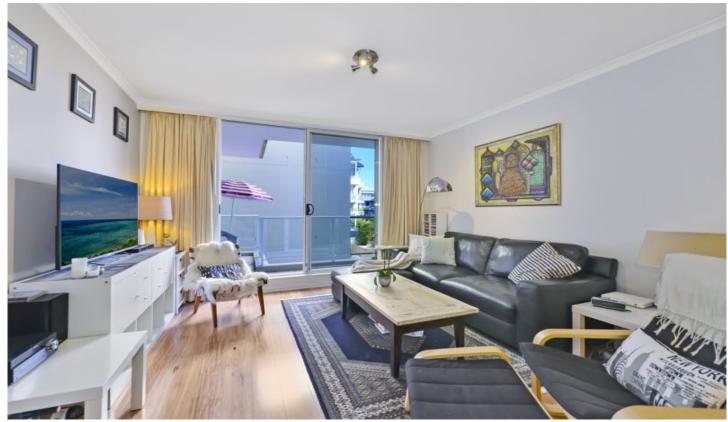

## 310/15 Wentworth Street Manly NSW

Situated in the highly sought after Peninsula Building this fully furnished 1 bedroom apartment will not last long. Stylishly furnished throughout with neutral tones.

- Features include:
- \* Open plan modern kitchen with dishwasher
- \* Floating floors in main areas
- \* Sunny private balcony
- \* Spacious bedroom with study area & built in robes,
- \* Reverse cycle air conditioning and an internal laundry with washer & dryer

Located in a modern security building with pool, gym & sauna and only seconds to Manly Beach, Corso & shops.