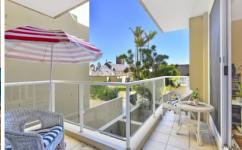

- Features include:
- \* Open plan modern kitchen with dishwasher
- \* Floating floors in main areas
- \* Sunny private balcony
- \* Spacious bedroom with study area & built in robes,
- \* Reverse cycle air conditioning and an internal laundry with washer & dryer