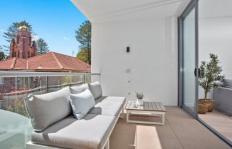

## 206/2 West Promenade Manly NSW

This pet-friendly luxury apartment is situated steps away from Manly's restaurants and cafes , the Wharf and various beaches. Remarkably finished with marble benchtops and integrated top quality Miele appliances. Featuring an uplifting blend of light, space and a north-facing outdoor entertaining terrace.

- Located in prime location, moments away from Manly Wharf
- Kitchen finished with marble benchtops, breakfast bar, integrated Miele appliances
- Spacious and light living flows effortlessly to the outdoor terrace
- Ducted reverse cycle air conditioning and heating throughout
- Study nook perfect for home office
- The main bedroom has a private Ensuite, large built-in