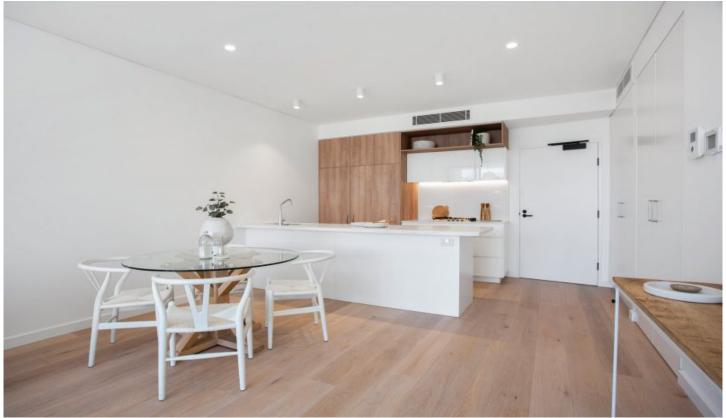

## 206/2 West Promenade Manly NSW

This pet-friendly luxury apartment is situated steps away from Manly's restaurants and cafes , the Wharf and various beaches. Remarkably finished with marble benchtops and integrated top quality Miele appliances. Featuring an uplifting blend of light, space and a north-facing outdoor entertaining terrace.

- Located in prime location, moments away from Manly Wharf
- Kitchen finished with marble benchtops, breakfast bar, integrated Miele appliances
- Spacious and light living flows effortlessly to the outdoor terrace
- Ducted reverse cycle air conditioning and heating throughout
- Study nook perfect for home office
- The main bedroom has a private Ensuite, large built-in