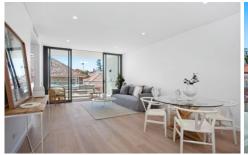

## 206/2 West Promenade Manly NSW

This pet-friendly luxury apartment is situated steps away from Manly's restaurants and cafes , the Wharf and various beaches. Remarkably finished with marble benchtops and integrated top quality Miele appliances. Featuring an uplifting blend of light, space and a north-facing outdoor entertaining terrace.

- Located in prime location, moments away from Manly Wharf
- Kitchen finished with marble benchtops, breakfast bar, integrated Miele appliances
- Spacious and light living flows effortlessly to the outdoor terrace
- Ducted reverse cycle air conditioning and heating throughout
- Study nook perfect for home office
- The main bedroom has a private Ensuite, large built-in