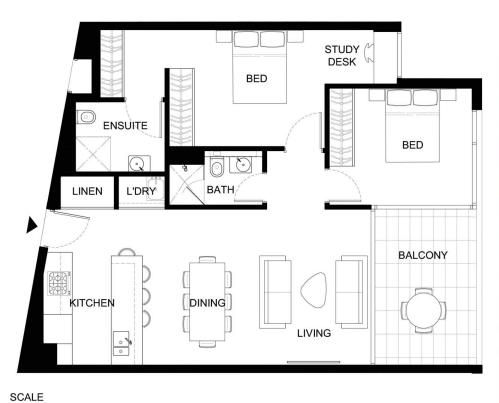

## 206/2 West Promenade Manly NSW

This pet-friendly luxury apartment is situated steps away from Manly's restaurants and cafes , the Wharf and various beaches. Remarkably finished with marble benchtops and integrated top quality Miele appliances. Featuring an uplifting blend of light, space and a north-facing outdoor entertaining terrace.

- Located in prime location, moments away from Manly Wharf
- Kitchen finished with marble benchtops, breakfast bar, integrated Miele appliances
- Spacious and light living flows effortlessly to the outdoor terrace
- Ducted reverse cycle air conditioning and heating throughout
- Study nook perfect for home office
- The main bedroom has a private Ensuite, large built-in