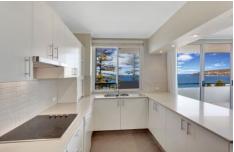

## Featuring:

- \* Modern open plan kitchen with stone bench tops, dishwasher and stainless steel appliances.
- \* Full bathroom with bath
- \* Built in robes in both rooms
- \* Internal laundry
- \* Good size balcony
- \* A prized secure parking space