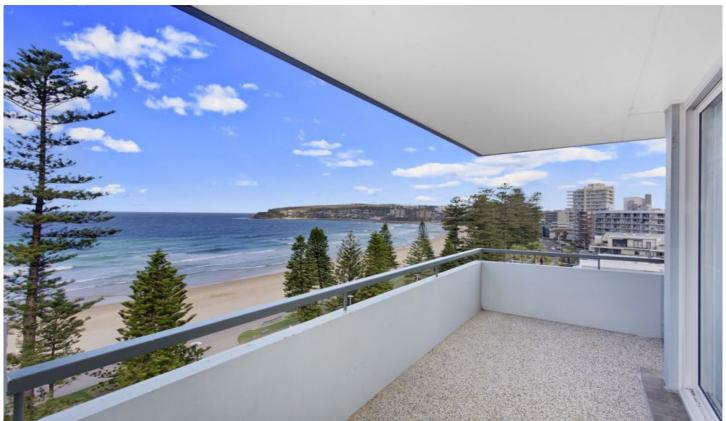

## 19/88 North Steyne Manly NSW

Located at the front of the block capturing uninterrupted views of Manly Beach and beyond to Shelly Beach this light & bright 2 bedroom unit is a must see.

## Featuring:

- \* Modern open plan kitchen with stone bench tops, dishwasher and stainless steel appliances.
- \* Full bathroom with bath
- \* Built in robes in both rooms
- \* Internal laundry
- \* Good size balcony
- \* A prized secure parking space