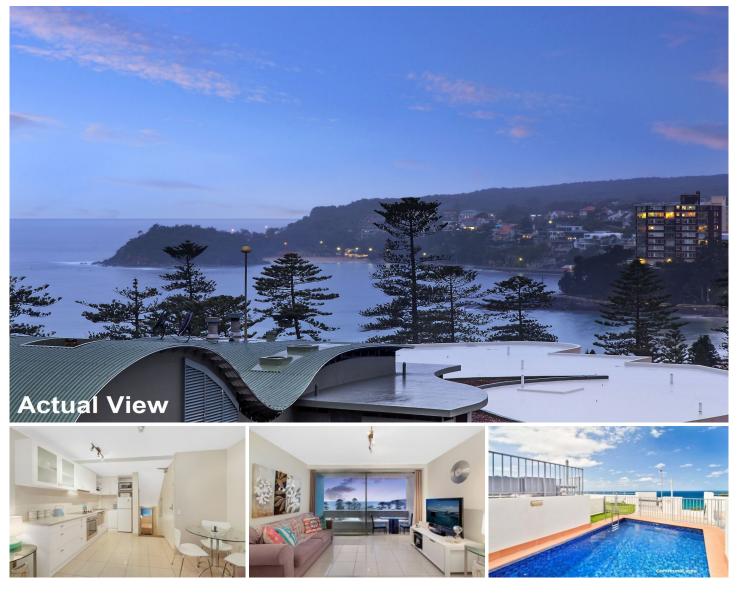

## 820/22 Central Avenue Manly NSW

Located on the 8th floor of the iconic Manly National Building and enjoying uninterrupted views to Shelly Beach. Modern renovated 1 bedroom split level apartment. Floating floors in main area and carpeted bedroom.

\* Shared laundry, roof top terrace with plunge pool & barbecue area

\* Security non allocated parking

Located in the center of Manly just a stones throw from Manly Beach, the Corso & Wharf/ferry. FURNITURE AVAILABLE ON REQUEST