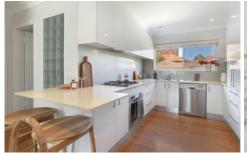

- ? Placed amid the pristine gardens of the elegant 'Alta Mira'
- ? Generous light filled living space with defined dining area
- ? Open plan CaesarStone and gas kitchen, s/steel dishwasher
- ? Large bedrooms with sleek built-ins and sunny north aspects
- ? Stylish floor-to-ceiling tiled bathroom
- ? Shared laundry with one other, own machine space and