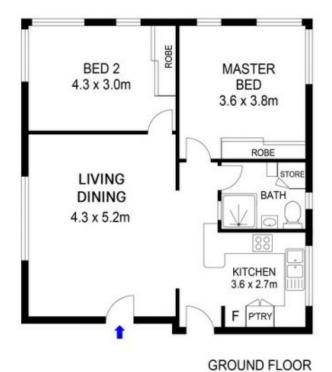

## 2/131 Sydney Road, Fairlight

INTERNAL AREA: 67m²

This floorplan is for illustrative purposes only and should not be taken as an exact representation of the property. Measurements and aspect are approximate only and may not be to scale.