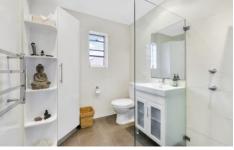

- ? Placed amid the pristine gardens of the elegant 'Alta Mira'
- ? Generous light filled living space with defined dining area
- ? Open plan CaesarStone and gas kitchen, s/steel dishwasher
- ? Large bedrooms with sleek built-ins and sunny north aspects
- ? Stylish floor-to-ceiling tiled bathroom
- ? Shared laundry with one other, own machine space and