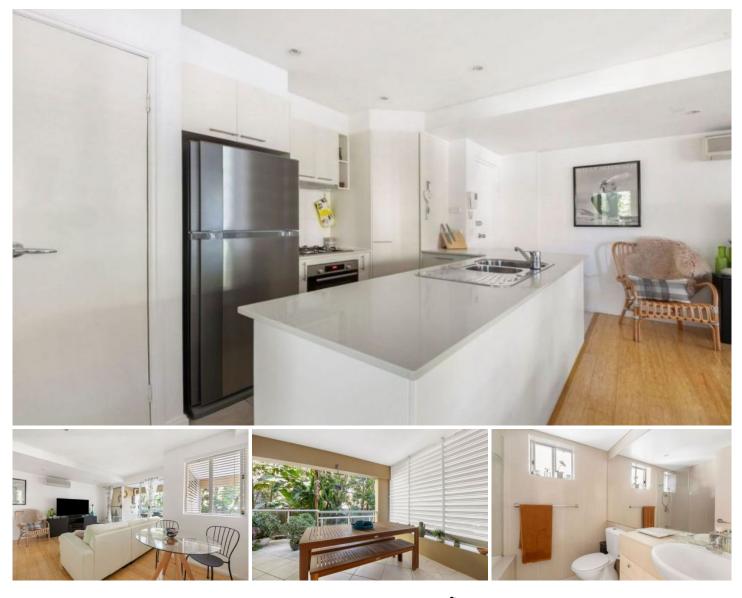

The Property Features Include:

- Features an ambient open plan lounge/dining area which flows outdoors through sliding glass doors

- Expansive covered terrace with louvered shutters, offers an ultra-private entertaining and relaxing space to be enjoyed

- Deluxe gourmet kitchen with Caesarstone bench tops, deep pantry cupboard and quality stainless steel gas appliances

View : https://www.firstnationalmanly.com.au/lease/nsw/ northern-beaches/dee-why/residential/apartment/ 7493474