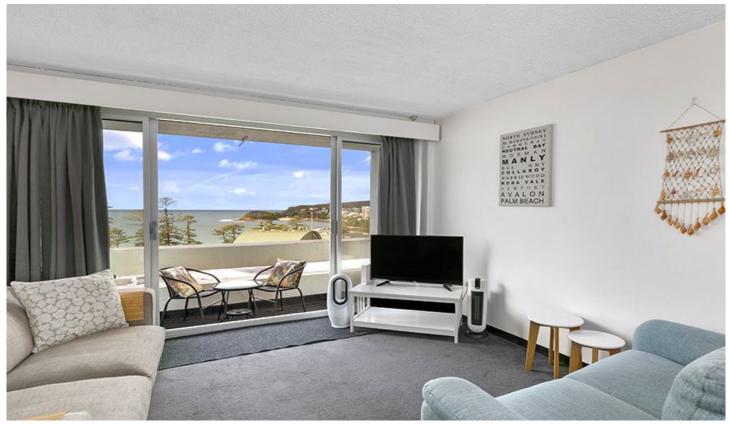

## 6 MONTH LEASE AVAILABLE NOW

Located on the 8th floor of the iconic Manly National Building and enjoying uninterrupted views to Shelly Beach. Modern renovated 1 bedroom split level apartment.

## Features include:

- \* Tiled kitchen with cooktop, dishwasher & microwave oven
- \* Oversize bedroom with built in robes
- \* Balcony with beach views
- \* Modern bathroom with shower
- \* Shared laundry, roof top terrace with plunge pool & barbecue area
- \* Security non allocated parking

Located in the center of Manly just a stones throw from Manly Beach, the Corso & Wharf/ferry.

FULLY FURNISHED 6 MONTH LEASE