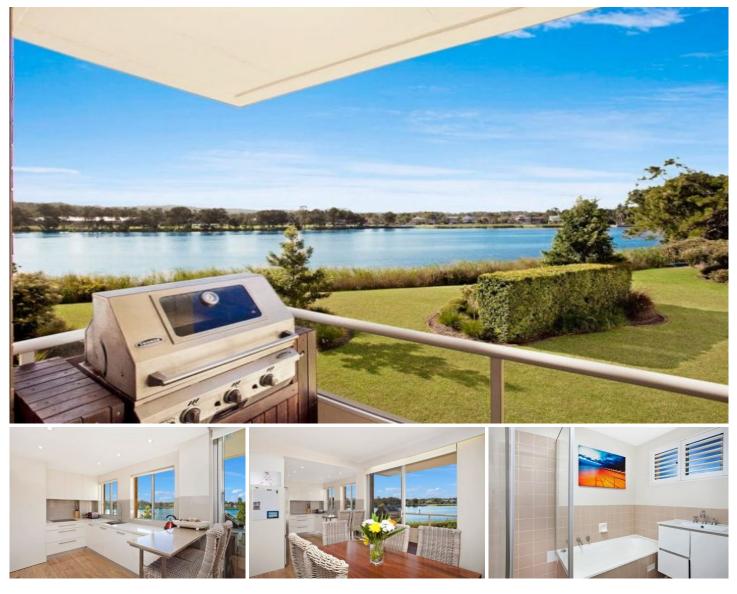

## 5/30 Malcolm Street Narrabeen NSW

In prime lakeside location this immaculate open-plan living and dining area steps out to the balcony boasting panoramic water views. This two bedroom apartment offers the perfect coastal lifestyle of relaxation, comfort and beauty. Close proximity to the beach, lakeside walks, shops, cafes and restaurants.

- \* Two generously proportioned double bedrooms
- \* Full Bathroom with separate bath and toilet
- \* Modern open plan kitchen with dishwasher
- \* Convenient internal laundry
- \* Large single lock up garage
- \*Washer + Dryer Included
- \* Well maintained complex with lush lawns and recreation
- area for barbeques and relaxing
- \* Close to B-line transport and schools