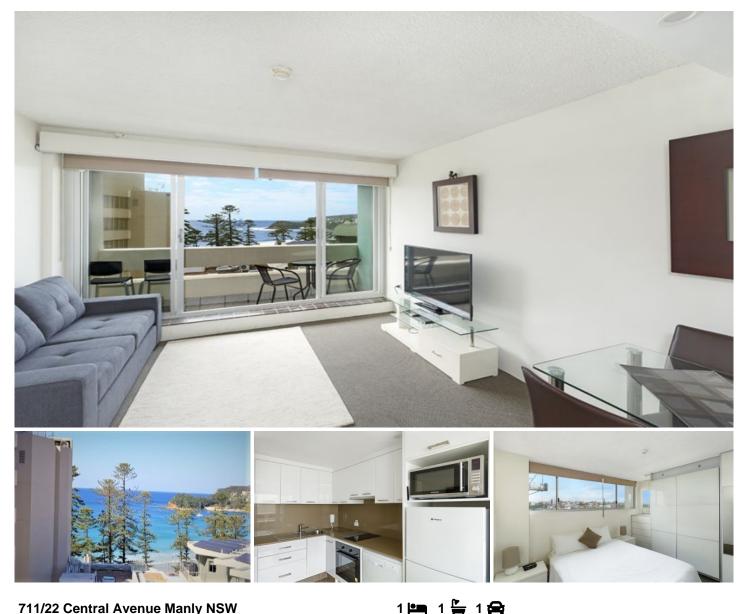

## Chic pad with ocean views

From its soaring seventh floor vantage point in the resort-like Manly National building, this exceptionally bright and modern apartment reveals dazzling views over Manly Beach and Shelly Beach. Cosmopolitan eateries and the buzz of the Corso are literally metres from your doorstep, and world-famous Manly Beach and Manly Wharf are only a few minutes stroll away.

- Facilities include a sunny rooftop terrace with pool and barbecue cabana

- Bright open living and dining space

- Sleek open plan stone kitchen, ceramic cooktop and fridge/freezer

- Spacious bedroom with built in wardrobe
- Stylish white tiled bathroom with grey tiled flooring and