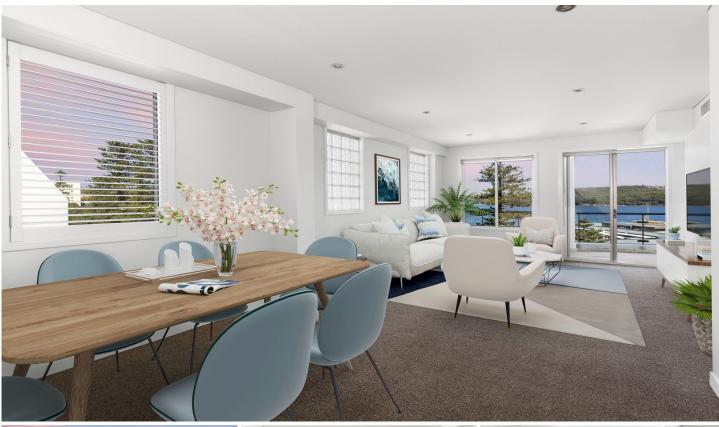

## 11/41-42 East Esplanade Manly NSW

Stylish & sophisticated 3 bedroom apartment located directly opposite the harbour foreshore and seconds to Manly Wharf, The Corso & Manly Beach.

Features Include:

- Modern eat in kitchen with Miele appliances and gas cooktop

- As new carpet

- 3 bedrooms, all with built in wardrobes and white plantation shutters

- 2 bathrooms with a full ensuite flowing from the master bedroom

- Air Conditioning system throughout
- Internal laundry facilities with dryer supplied
- Secure Tandem parking for 2 cars
- Additional Storage Cage