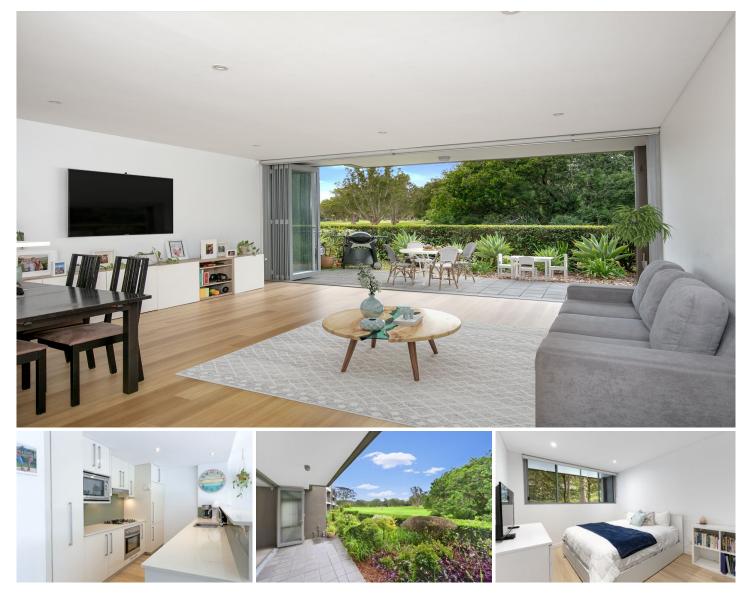

## 6/2A Campbell Parade Manly Vale NSW

Basking in radiant northerly sunshine with enchanting views over the adjoining Warringah Golf Course, this sleek contemporary garden apartment offers the ultimate combination of luxury, tranquillity and convenience. Forming part of the exclusive 'Augusta' security building, its private and peaceful setting is only a short breath away from Westfield Warringah Mall, B-line city buses and a selection of pristine beaches.

- Set right on the golf course to a picturesque landscaped backdrop

- Sweeping open plan living and dining space with tranquil outlook

- Glass sliders open to a wide covered sunny terrace with golf course views

- Sleek open plan stone kitchen with Miele appliances gas cooktop & convection microwave

View : https://www.firstnationalmanly.com.au/lease/nsw/ northern-beaches/manly-vale/residential/apartme nt/7791164