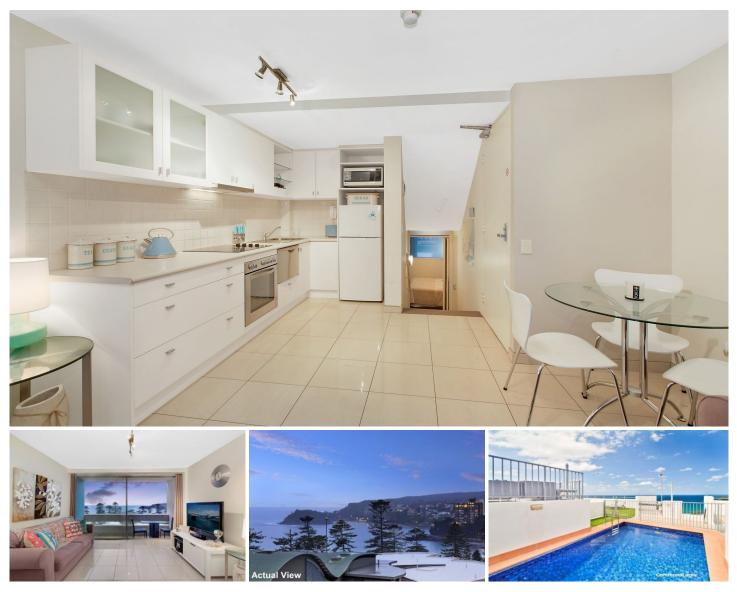

820/22 Central Avenue Manly NSW

Located on the 8th floor of the iconic Manly National Building and enjoying uninterrupted views to Shelly Beach. Modern renovated 1 bedroom split level apartment boasting floating floors in main area and carpeted bedroom.

Features include:

\* Full kitchen with dishwasher & modern stainless steel appliances

\* Good size bedroom with built in robes and views to Manly Oval

\* Balcony with beach views

\* Modern bathroom with shower over bath

\* Shared laundry, roof top terrace with plunge pool & barbecue area

\* Security non allocated parking

Located in the center of Manly just a stones throw from Manly Beach, the Corso & Wharf/ferry.

View : https://www.firstnationalmanly.com.au/lease/nsw/ northern-beaches/manly/residential/apartment/78 32343