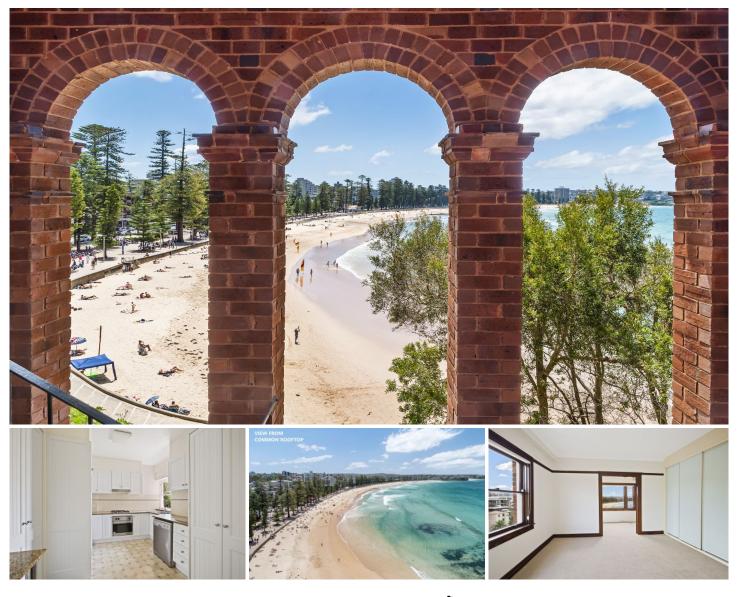

## 21/129 Bower Street Manly NSW

Lifestyle - Enjoy ocean views across Manly spanning from Shelly Beach to the golden sands of Queenscliff Beach and beyond. This generous, light filled North facing apartment is located in the much loved landmark security building "Borambil" on the fourth floor with lift access.

Features - High ornate ceilings, gas kitchen, easy direct access to the scenic coastline walkway, Manly Beach is on your doorstep and short walk to manly corso, ferry and harbour. Communal rooftop with panoramic ocean views. Available 21 December 2023