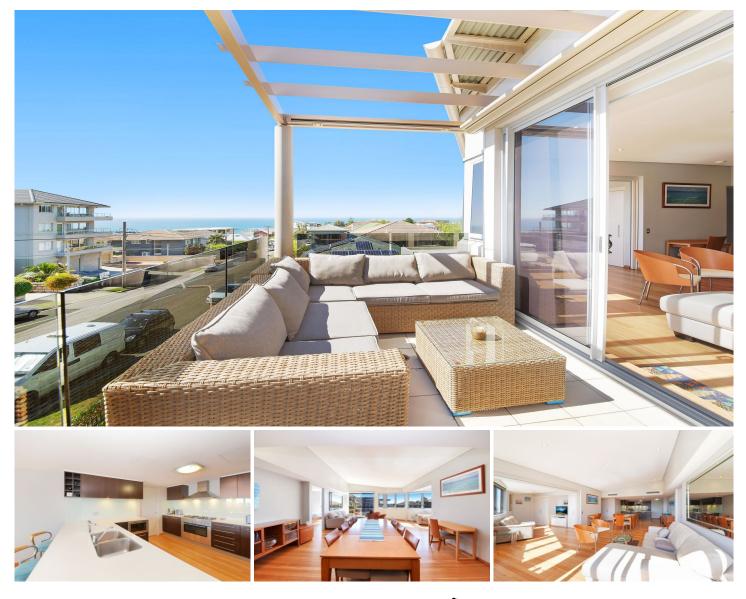

## 35/28-32 Crown Road Queenscliff NSW

Positioned on the headland between Queenscliff and Freshwater beaches, on the top floor of the resort style Seachange building - only minutes to the surf, cafes and restaurants.

An immaculate modern apartment offering idyllic beachside living, stunning water views, tranquillity and North East sun.

Private and quiet, this 3 (currently set up as 2 + study) bedroom, 2 bathroom, 2 car garage apartment is a winner. Surrounded by tropical gardens and featuring light-filled living areas all flowing to the impressive sun-drenched North East facing balcony. A retractable awning adds extra living space - perfect for entertaining.

Apartment Features:

\* 3 bedrooms (master with ensuite, walk in robe and direct access to the sunlit balcony)

\* Other bedrooms with built in robes

3 🛤 2 🚰 2 🚘

View : https://www.firstnationalmanly.com.au/lease/nsw/ northern-beaches/queenscliff/residential/apartme nt/7871064