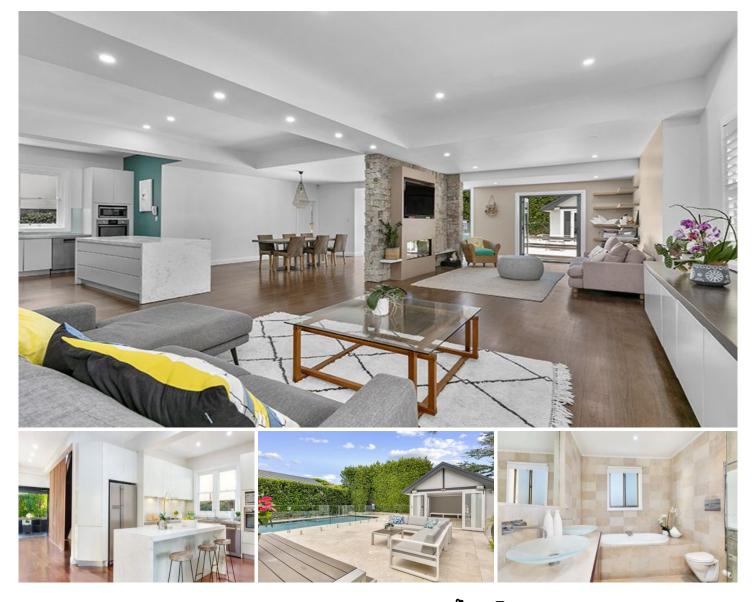

## 27 Ryrie Street Mosman NSW

Presenting an elegant haven tailored for the discerning executive family, this impeccable home exudes sophistication from its charming exterior to its contemporary interior design. Designed with seamless entertaining in mind, it boasts spacious living areas that effortlessly transition from formal elegance to relaxed leisure, complemented by tranquil poolside retreats and inviting alfresco dining spaces.

The upper level graciously hosts the family quarters, featuring a luxurious master suite, a lavish bathroom adorned with limestone accents, and an expansive verandah overlooking the lush rear garden. Downstairs, the main living areas are generously proportioned and include a cozy media room, along with a secluded guest wing or au pair quarters for added privacy. The gourmet kitchen is a chef's delight, outfitted with premium appliances, sleek gas