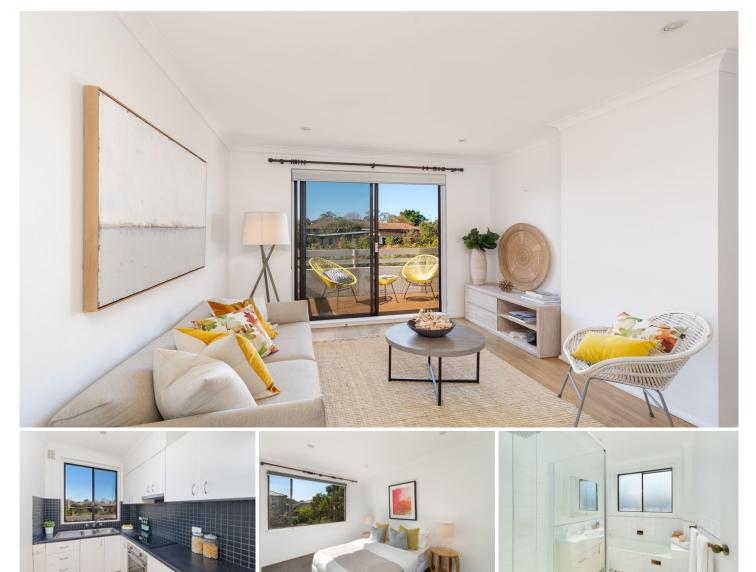

## 16/70 Kenneth Road Manly Vale NSW

Enjoying a prized top floor, north east facing position, this two bedroom apartment offers bright and airy interiors in a desirable location.

Set within a well maintained security building, it is steps from cafes, city bound express buses and a great selection of shops.

Features include;

- High ceilings and timber look floors in combined living/dining

- North/east facing terrace creates a bright and breezy ambience

- Modern kitchen
- Large master bedroom with built-ins
- Spacious full bathroom with separate toilet
- Good sized internal laundry room

- Undercover single lock-up garage plus ample visitor parking

View : https://www.firstnationalmanly.com.au/lease/nsw/ northern-beaches/manly-vale/residential/apartme nt/7905538

Giulia Ferguson 9966 5577