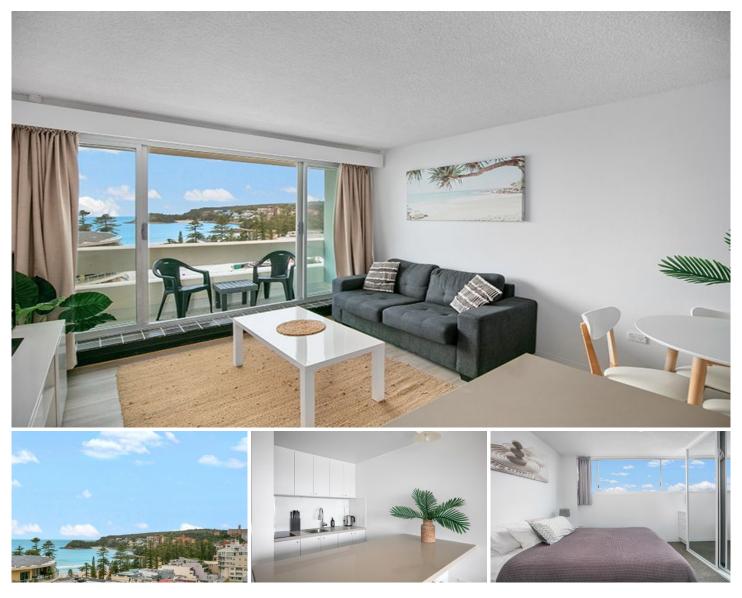

## 727/22 Central Avenue Manly NSW

Perched on the seventh floor overlooking Manly's vibrant village, this stunning split-level security apartment offers resort-like amenities and breathtaking views of the ocean and Shelly Beach.

Perfectly positioned amidst the bustling eateries, bars, and shops, as well as the ferry wharf and iconic Manly Beach, it presents an incredible opportunity for a beachside lifestyle.

Located within the renowned 'Manly National' landmark building:

-Enjoy resort-style amenities including a rooftop pool and barbecue cabana

-Spectacular ocean views extending to Fairy Bower and St Patrick's Estate

-Bright and spacious living area with a designated dining space