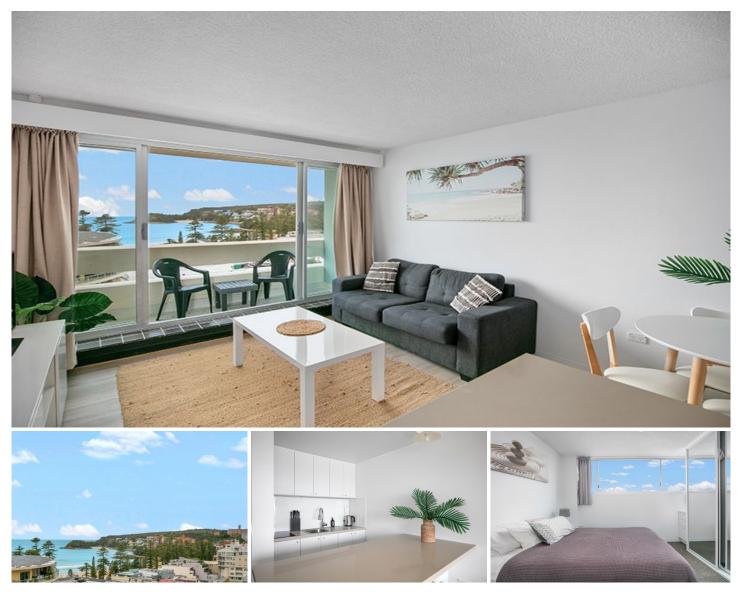

## 727/22 Central Avenue Manly NSW

Perched on the seventh floor overlooking Manly's vibrant village, this stunning split-level security apartment offers resort-like amenities and breathtaking views of the ocean and Shelly Beach.

-Enjoy resort-style amenities including a rooftop pool and barbecue cabana

-Spectacular ocean views extending to Fairy Bower and St Patrick's Estate

-Bright and spacious living area with a designated dining space