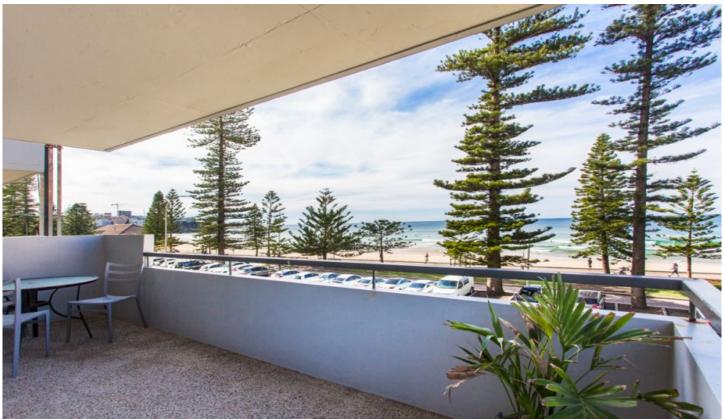

## 4/88 North Steyne Manly NSW

Located at the front of the block capturing uninterrupted views of Manly Beach and beyond to Shelly Beach this light & bright 2 bedroom unit is a must see.

Featuring:

- \* Modern open plan kitchen with stone bench tops, dishwasher and stainless steel appliances.
- \* Full bathroom with bath
- \* Built in robes in both rooms
- \* Internal laundry
- \* Good size balcony
- \* Prized secure parking space

All this in security building with rear lane access, minutes to the Corso and Wharf.

2 📭 1 🖺 1 😭

**View :** https://www.firstnationalmanly.com.au/lease/nsw/ northern-beaches/manly/residential/apartment/79 29308