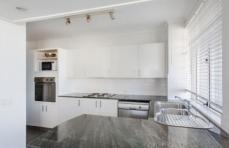

## 4/88 North Steyne Manly NSW

Located at the front of the block capturing uninterrupted views of Manly Beach and beyond to Shelly Beach this light & bright 2 bedroom unit is a must see.

Featuring:

- \* Modern open plan kitchen with stone bench tops, dishwasher and stainless steel appliances.
- \* Full bathroom with bath
- \* Built in robes in both rooms
- \* Internal laundry
- \* Good size balcony
- \* Prized secure parking space