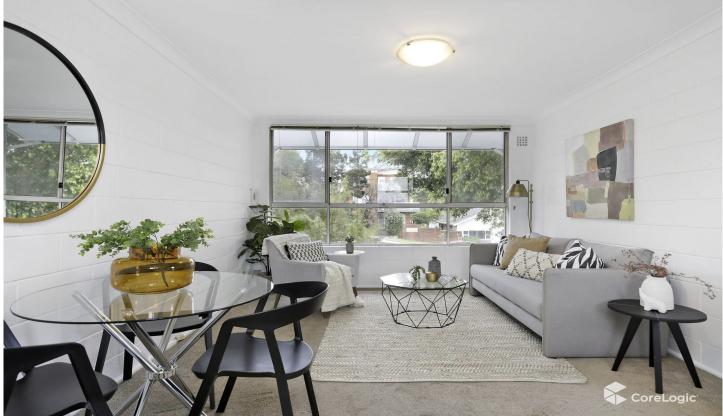

## 7/18 Old Pittwater Road Brookvale NSW

Top Floor Two Bedroom Apartment ACCESS VIA BEACON HILL ROAD

Placed on the top floor with a bright and spacious layout, sunny north aspect and far-reaching district views, its fabulous lifestyle setting is an easy stroll to Warringah Mall and B-line city buses.

- ? Generous light filled living and dining with sunny north window
- ? Tidy gas kitchen with views and bathroom offer scope to upgrade
- ? Large sunny main bedroom, second bedroom reveals views
- ? Footsteps to transport, shops and eateries on Pittwater Road
- ? Minutes to a selection of beaches and Manly's thriving