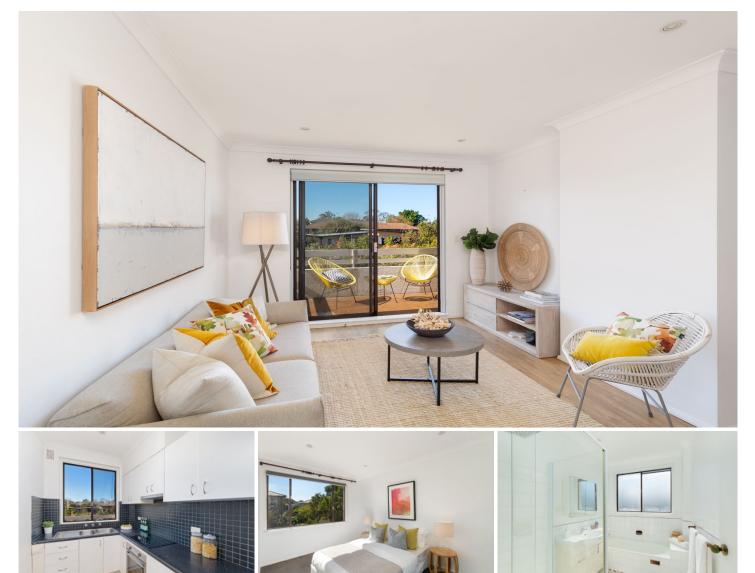

## 16/70 Kenneth Road Manly Vale NSW

Enjoying a prized top floor, north east facing position, this two bedroom apartment offers bright and airy interiors in a desirable location.

Set within a well maintained security building, it is steps from cafes, city bound express buses and a great selection of shops.

Features include;

- High ceilings and timber look floors in combined living/dining

- North/east facing terrace creates a bright and breezy ambience

- Modern kitchen
- Large master bedroom with built-ins
- Spacious full bathroom with separate toilet
- Good sized internal laundry room