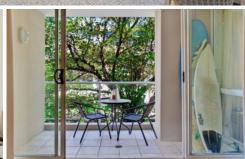

## Features Include:

- \* Plush carpet
- \* Great size bedroom with walk in wardrobe,
- \* Full galley kitchen with gas cooktop & dishwasher
- \* Reverse cycle air conditioning system
- \* Full bathroom with internal laundry & dryer provided
- \* Single secure car space
- \* Great size balcony