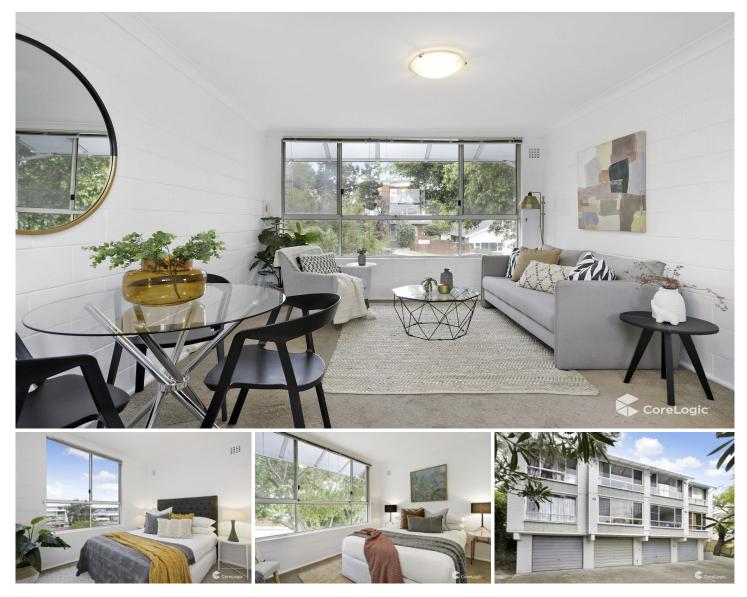

## 7/18 Old Pittwater Road Brookvale NSW

Top Floor Two Bedroom Apartment ACCESS VIA BEACON HILL ROAD

Placed on the top floor with a bright and spacious layout, sunny north aspect and far-reaching district views, its fabulous lifestyle setting is an easy stroll to Warringah Mall and B-line city buses.

? Generous light filled living and dining with sunny north window

? Tidy gas kitchen with views and bathroom offer scope to upgrade

? Large sunny main bedroom, second bedroom reveals views

 $? \ \mbox{Footsteps}$  to transport, shops and eateries on Pittwater Road

? Minutes to a selection of beaches and Manly's thriving

View : https://www.firstnationalmanly.com.au/lease/nsw/ northern-beaches/brookvale/residential/apartmen t/7981308

Giulia Ferguson 9966 5577