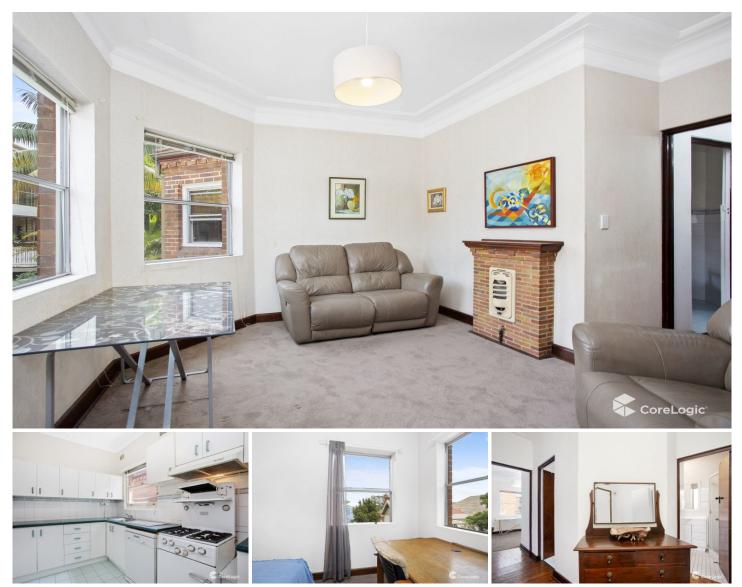

## 21/26 The Crescent Manly NSW

Located on the top floor in an Art Deco building directly opposite Delwood Beach and stunning harbour foreshore. Sparsely furnished throughout with scope to add your own flare, features include:

- \* Bedroom with harbour views and wardrobe
- \* Neat and tidy gas kitchen & fridge
- \* Bathroom with washing machine provided
- \* Common area patio overlooking the harbour
- A short walk to Manly Wharf and Corso